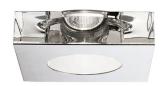

# :Fabbian

### **FARETTI**

# D27F4035

Pamio Design / Luca Scacchetti







Downlight with transparent crystal diffuser with polished stainless steel shade.



#### **Dimensions**



#### Voltage

500mA

#### Light source and alternative bulbs

LED 1x10W-3000K Cri 80+

#### Material

Crystal glass - Stainless steel

#### Available diffuser colours

Polished stainless steel

| Inc | luded | access | ories |
|-----|-------|--------|-------|

LED

#### Not included accessories

Driver

#### Weight Lamp

Net: 1.11 kg

#### **Packaging**

Gross weight: 1.23 kg Volume: 0.008 m³ Number of boxes: 1

## Specs

IP20



#### In the same family









Blow

Cheope

Cindy

Eli

Jnat











Lazar

Lei

Rombo

Shivi

Tond