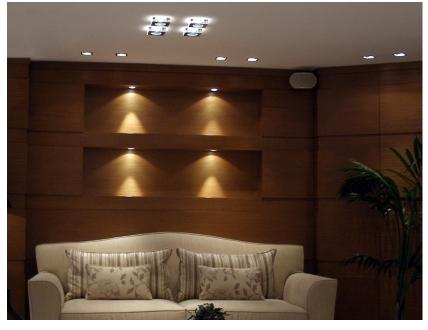

# D27F4035

Pamio Design / Luca Scacchetti

Downlight with transparent crystal diffuser with polished stainless steel shade.

#### Material

Crystal glass - Stainless steel

#### Available diffuser colours

Polished stainless steel

| Inc | luded | access | ories |
|-----|-------|--------|-------|

LED