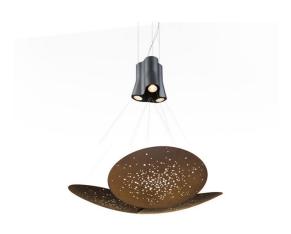

# : Fabbian

# **LENS**

# F46A0556

Lucie Koldova





#### Description

Pendant lamp with black aluminium structure and iron lens. The lens undergoes an oxidation process inducted by flame and it is followed by brushing, sponging, polishing and sanding.



#### **Dimensions**



## Voltage

220-240V

#### **Dimmable LED**

#### Light source and alternative bulbs

LED 3x24W-3000K Cri 92+

#### Material

Aluminium - Iron

#### Available diffuser colours

Rust

Other colours available

# Available structure colours

Black

## Included accessories

LED

Dimmable electronic driver

### Weight Lamp

Net: 16.77 kg

#### **Packaging**

Gross weight: 22 kg Volume: 0.158 m<sup>3</sup> Number of boxes: 4

## **Specs**

EAC

IP40

#### In the same family





Wall/ceiling