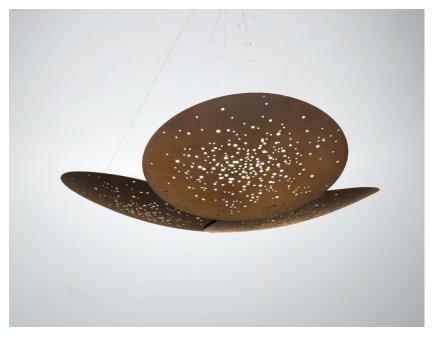

#### Description

Pendant lamp with black aluminium structure and iron lens. The lens undergoes an oxidation process inducted by flame and it is followed by brushing, sponging, polishing and sanding.

#### Material

Aluminium - Iron

#### Available diffuser colours

Rust

Other colours available

# Available structure colours

Black