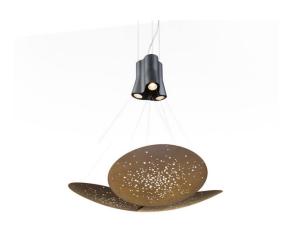

#### Description

Pendant lamp with black aluminium structure and iron lens. The lens undergoes an oxidation process inducted by flame and it is followed by brushing, sponging, polishing and sanding.

#### Material

Aluminium - Iron

#### Available diffuser colours

Bronze

Other colours available

## Available structure colours

Black