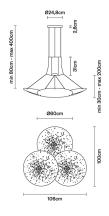

# : Fabbian

## **LENS**

## F46A0576

Lucie Koldova





#### Description

Pendant lamp with black aluminium structure and iron lens. The lens undergoes an oxidation process inducted by flame and it is followed by brushing, sponging, polishing and sanding.



#### **Dimensions**



## Voltage

220-240V

#### **Dimmable LED**

#### Light source and alternative bulbs

LED 3x24W-3000K Cri 92+

#### Material

Aluminium - Iron

#### Available diffuser colours

Bronze

Other colours available

## Available structure colours

Black

## Included accessories

LED

Dimmable electronic driver

### Weight Lamp

Net: 16.77 kg

#### **Packaging**

Gross weight: 22 kg Volume: 0.158 m<sup>3</sup> Number of boxes: 4

# **Specs**



IP40

## In the same family





Wall/ceiling