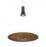

#### Description

Pendant lamp with black aluminium structure and iron lens. The lens undergoes an oxidation process inducted by flame and it is followed by brushing, sponging, polishing and sanding.

#### Available diffuser colours

Bronze

Other colours available

## Available structure colours

Black