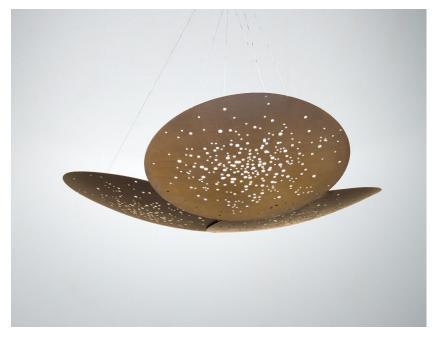

#### Description

Pendant lamp with black aluminium structure and iron lens. The lens undergoes an oxidation process inducted by flame and it is followed by brushing, sponging, polishing and sanding.

#### Material

Aluminium - Iron

#### Available diffuser colours

Bronze

Other colours available

## Available structure colours

Black