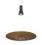

#### Description

Pendant lamp with black aluminium structure and iron lens. The lens undergoes an oxidation process inducted by flame and it is followed by brushing, sponging, polishing and sanding.

#### Available diffuser colours

Multicolour

Other colours available