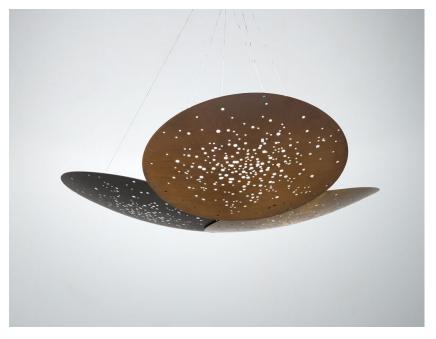

#### Description

Pendant lamp with black aluminium structure and iron lens. The lens undergoes an oxidation process inducted by flame and it is followed by brushing, sponging, polishing and sanding.