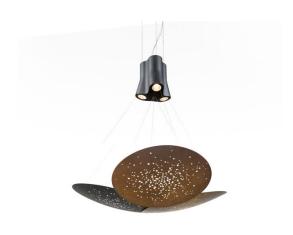

# : Fabbian

# **LENS**

# F46A0599

Lucie Koldova





#### Description

Pendant lamp with black aluminium structure and iron lens. The lens undergoes an oxidation process inducted by flame and it is followed by brushing, sponging, polishing and sanding.



#### **Dimensions**



## Voltage

220-240V

#### **Dimmable LED**

#### Light source and alternative bulbs

LED 3x24W-3000K Cri 92+

#### Material

Aluminium - Iron

#### Available diffuser colours

Multicolour

Other colours available

# Available structure colours

Black

#### Included accessories

LED

Dimmable electronic driver

# Weight Lamp

Net: 16.77 kg

#### **Packaging**

Gross weight: 22 kg Volume: 0.158 m<sup>3</sup> Number of boxes: 4

**Specs** EAC

IP40

### In the same family





Wall/ceiling