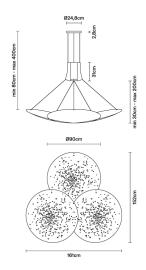

# : Fabbian

# **LENS**

# F46A0756

Lucie Koldova





#### Description

Pendant lamp with black aluminium structure and iron lens. The lens undergoes an oxidation process inducted by flame and it is followed by brushing, sponging, polishing and sanding.

Voltage 220-240V

#### Light source and alternative bulbs

LED 3x24W-3000K Cri 92+

**Dimmable LED** 

#### **Dimensions**



#### Material

Aluminium - Iron

#### Available diffuser colours

Rust

Other colours available

#### Available structure colours

Black

# Included accessories

LED

Dimmable electronic driver

### Weight Lamp

Net: 26.55 kg

#### **Packaging**

Gross weight: 37.76 kg Volume: 2.576 m<sup>3</sup> Number of boxes: 4

## **Specs**

EAC

IP40

# In the same family





Wall/ceiling