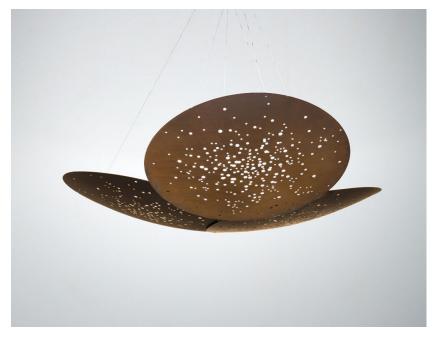

#### Description

Pendant lamp with black aluminium structure and iron lens. The lens undergoes an oxidation process inducted by flame and it is followed by brushing, sponging, polishing and sanding.

Voltage 220-240V

#### Available diffuser colours

Rust

Other colours available