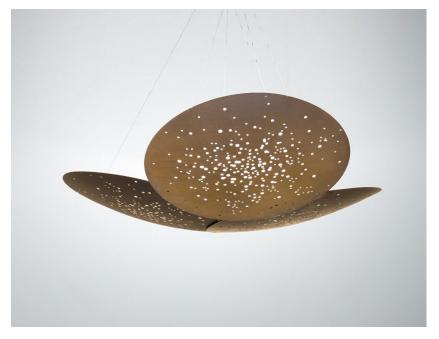

#### Description

Pendant lamp with black aluminium structure and iron lens. The lens undergoes an oxidation process inducted by flame and it is followed by brushing, sponging, polishing and sanding.

Voltage 220-240V

#### **Dimensions**

#### Material

Aluminium - Iron

#### Available diffuser colours

Bronze

Other colours available