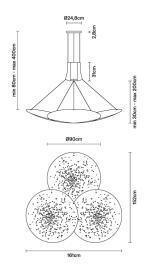

# :Fabbian

# **LENS**

# F46A0776

Lucie Koldova





#### Description

Pendant lamp with black aluminium structure and iron lens. The lens undergoes an oxidation process inducted by flame and it is followed by brushing, sponging, polishing and sanding.

Voltage 220-240V

240V

Light source and alternative bulbs

LED 3x24W-3000K Cri 92+ Dimmable LED

1..10V

#### **Dimensions**



#### Material

Aluminium - Iron

#### Available diffuser colours

Bronze

Other colours available

#### Available structure colours

Black

# Included accessories

LED

Dimmable electronic driver

### Weight Lamp

Net: 26.55 kg

#### **Packaging**

Gross weight: 37.76 kg Volume: 2.576 m³ Number of boxes: 4

## Specs

EAC

IP40

# In the same family





Pendant

Wall/ceiling