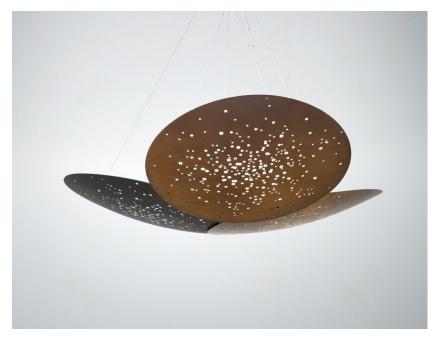

#### Description

Pendant lamp with black aluminium structure and iron lens. The lens undergoes an oxidation process inducted by flame and it is followed by brushing, sponging, polishing and sanding.

Voltage 220-240V