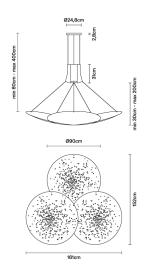

# : Fabbian

# **LENS**

# F46A0799

Lucie Koldova





#### Description

Pendant lamp with black aluminium structure and iron lens. The lens undergoes an oxidation process inducted by flame and it is followed by brushing, sponging, polishing and sanding.

Voltage 220-240V

#### Light source and alternative bulbs

LED 3x24W-3000K Cri 92+

#### **Dimmable LED**

#### Included accessories

LED

Dimmable electronic driver

#### Weight Lamp

Net: 26.55 kg

#### **Packaging**

Gross weight: 37.76 kg Volume: 2.576 m<sup>3</sup> Number of boxes: 4

### **Specs**

EAC

IP40



#### **Dimensions**



#### Material

Aluminium - Iron

#### Available diffuser colours

Multicolour

Other colours available

# Available structure colours

Black

## In the same family





Wall/ceiling