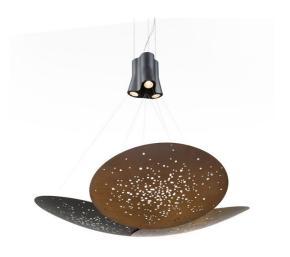

#### Description

Pendant lamp with black aluminium structure and iron lens. The lens undergoes an oxidation process inducted by flame and it is followed by brushing, sponging, polishing and sanding.

Voltage 220-240V