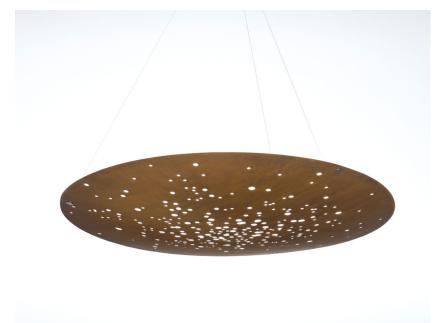

## Description

Pendant lamp with black aluminium structure and iron lens. The lens undergoes an oxidation process inducted by flame and it is followed by brushing, sponging, polishing and sanding.

Voltage