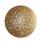

## Description

Pendant lamp with black aluminium structure and iron lens. The lens undergoes an oxidation process inducted by flame and it is followed by brushing, sponging, polishing and sanding.

Voltage

220-240V

**Dimmable LED** 

Light source and alternative bulbs

LED 1x24W-3000K Cri 92+

Material

Aluminium - Iron

Available diffuser colours

Rust