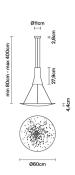

## : Fabbian

## **LENS**

## F46A0156

Lucie Koldova









## Description

Pendant lamp with black aluminium structure and iron lens. The lens undergoes an oxidation process inducted by flame and it is followed by brushing, sponging, polishing and sanding.

Voltage

220-240V

**Dimmable LED** 

Light source and alternative bulbs

LED 1x24W-3000K Cri 92+

Material

Aluminium - Iron

Available diffuser colours

Rust

Other colours available

Available structure colours

Black

Included accessories

LED

Dimmable electronic driver

Weight Lamp Net: 6.08 kg

**Packaging** 

Gross weight: 8.32 kg Volume: 0.064 m<sup>3</sup> Number of boxes: 2

In the same family





Multiple pendant

Wall/ceiling

**Specs** 

EAC

IP40