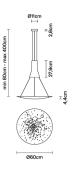

## Description

Pendant lamp with black aluminium structure and iron lens. The lens undergoes an oxidation process inducted by flame and it is followed by brushing, sponging, polishing and sanding.

Voltage