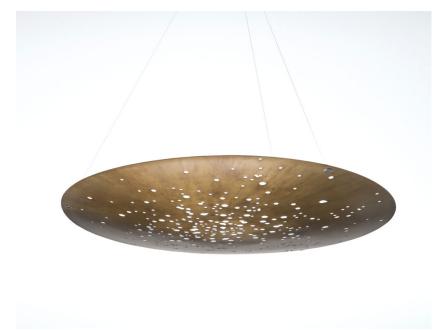

## F46A0176

Lucie Koldova

## Description

Pendant lamp with black aluminium structure and iron lens. The lens undergoes an oxidation process inducted by flame and it is followed by brushing, sponging, polishing and sanding.

Voltage