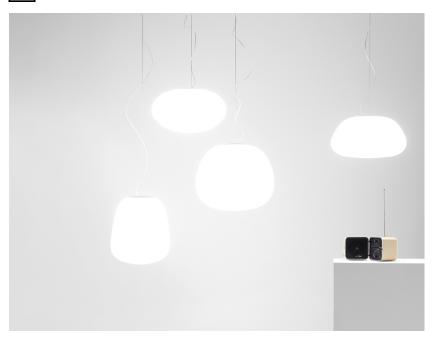

### Description

Pendant lamp with diffuser in satin-finish white blown glass. Supporting structure made of metal or polyester reinforced with glass fibre, painted white.

Voltage

Socket

220-240V

Light source and alternative bulbs