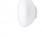

### Description

Pendant lamp with diffuser in satin-finish white blown glass. Supporting structure made of metal or polyester reinforced with glass fibre, painted white.

Voltage

Socket

220-240V

Light source and alternative bulbs