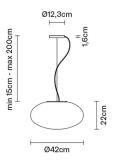

# : Fabbian

### LUMI

## F07A0901

Alberto Saggia & Valerio Sommella / D&G Studio





### **Dimensions**



### Description

Pendant lamp with diffuser in satin-finish white blown glass. Supporting structure made of metal or polyester reinforced with glass fibre, painted white.

Voltage

Socket

220-240V

Light source and alternative bulbs

cod. A10234C01

E27 1x13W - LED Max Watt. 150W Material

Glass - Metal

Available diffuser colours

White

Available structure colours

White

Included accessories

Off-center cable fastener

Not included accessories

Bulb

Weight Lamp

Net: 3.2 kg

**Packaging** 

Gross weight: 4.77 kg Volume: 0.108 m<sup>3</sup> Number of boxes: 1

**Specs** 

EAC

IP20

In the same family











Wall/ceiling