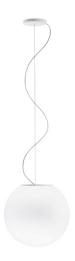

# F07A4501

Alberto Saggia & Valerio Sommella / D&G Studio

Pendant lamp with diffuser in satin-finish white blown glass. Supporting structure made of metal or polyester reinforced with glass fibre, painted white.

#### **Dimensions**

Voltage

220-240V

**Dimmable LED** 

Light source and alternative bulbs

LED 1x17W-3000K Cri 80+

Material

Glass - Metal

Available diffuser colours

White

Available structure colours

White

Included accessories

LED

Off-center cable fastener

Weight Lamp