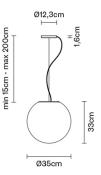

# F07A4501

Alberto Saggia & Valerio Sommella / D&G Studio

Pendant lamp with diffuser in satin-finish white blown glass. Supporting structure made of metal or polyester reinforced with glass fibre, painted white.

#### **Dimensions**

Voltage

220-240V

**Dimmable LED** 

Light source and alternative bulbs

LED 1x17W-3000K Cri 80+

Material

Glass - Metal

Available diffuser colours

White

Available structure colours

White

Included accessories

LED

Off-center cable fastener

Weight Lamp

**Packaging** Net: 2.45 kg

Gross weight: 3.64 kg Volume: 0.106 m<sup>3</sup> Number of boxes: 1

Specs

EAC

IP20