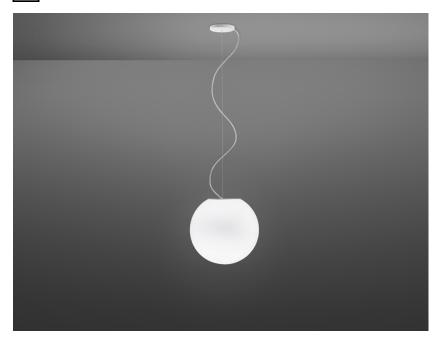

# F07A4501

Alberto Saggia & Valerio Sommella / D&G Studio

Pendant lamp with diffuser in satin-finish white blown glass. Supporting structure made of metal or polyester reinforced with glass fibre, painted white.

#### **Dimensions**

Voltage

220-240V

**Dimmable LED** 

Light source and alternative bulbs

LED 1x17W-3000K Cri 80+

Material

Glass - Metal

Available diffuser colours

White

Available structure colours

White

Included accessories

LED

Off-center cable fastener

Weight Lamp