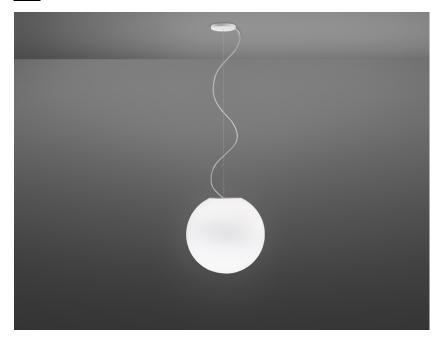

## Dimensions

Voltage 220-240V

Description

**Dimmable LED** TRIAC

Light source and alternative bulbs LED 1x17W-

metal or polyester reinforced with glass fibre, painted white.

3000K Cri 80+

### Material Glass - Metal

Available diffuser colours White

Available structure colours White