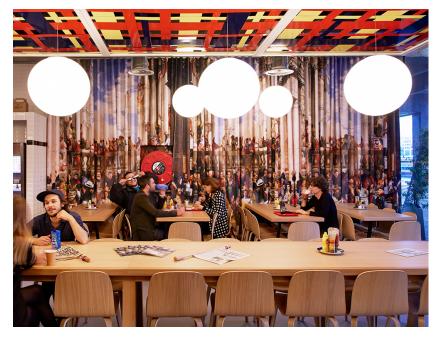

# F07A4901

Alberto Saggia & Valerio Sommella / D&G Studio

Pendant lamp with diffuser in satin-finish white blown glass. Supporting structure made of metal or polyester reinforced with glass fibre, painted white.

#### **Dimensions**

Voltage

220-240V

**Dimmable LED** 

Light source and alternative bulbs

LED 1x17W-3000K Cri 80+

Material

Glass - Metal

Available diffuser colours

White

Available structure colours

White

## Included accessories

LED

Off-center cable fastener

Weight Lamp

Net: 4.95 kg

**Packaging** 

Gross weight: 7.21 kg Volume: 0.258 m<sup>3</sup> Number of boxes: 1

Specs