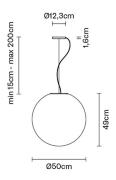

# F07A4901

Alberto Saggia & Valerio Sommella / D&G Studio

Pendant lamp with diffuser in satin-finish white blown glass. Supporting structure made of metal or polyester reinforced with glass fibre, painted white.

#### **Dimensions**

Voltage

220-240V

**Dimmable LED** 

Light source and alternative bulbs

LED 1x17W-3000K Cri 80+

Material

Glass - Metal

Available diffuser colours

White

Available structure colours

White

## Included accessories

LED

Off-center cable fastener

Weight Lamp

Net: 4.95 kg

**Packaging** 

Gross weight: 7.21 kg Volume: 0.258 m<sup>3</sup> Number of boxes: 1

Specs