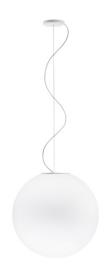

# F07A4901

Alberto Saggia & Valerio Sommella / D&G Studio

Pendant lamp with diffuser in satin-finish white blown glass. Supporting structure made of metal or polyester reinforced with glass fibre, painted white.

#### **Dimensions**

Voltage

220-240V

**Dimmable LED** 

Light source and alternative bulbs

LED 1x17W-3000K Cri 80+

Material

Glass - Metal

Available diffuser colours

White

Available structure colours

White

## Included accessories

LED

Off-center cable fastener

Weight Lamp

Net: 4.95 kg

**Packaging** 

Gross weight: 7.21 kg Volume: 0.258 m<sup>3</sup> Number of boxes: 1

Specs