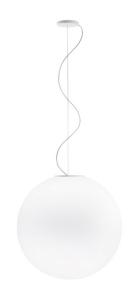

#### Description

Pendant lamp with diffuser in satin-finish white blown glass. Supporting structure made of metal or polyester reinforced with glass fibre, painted white.