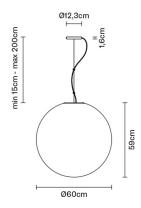

#### **Dimensions**

Voltage

220-240V

**Dimmable LED** 

### Weight Lamp

Net: 6.25 kg