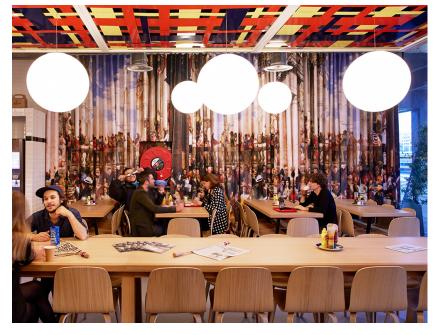

#### Description

Pendant lamp with diffuser in satin-finish white blown glass. Supporting structure made of metal or polyester reinforced with glass fibre, painted white.