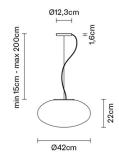

#### Dimensions

**Voltage** 220-240V

Description

Dimmable LED

Light source and alternative bulbs

metal or polyester reinforced with glass fibre, painted white.

3000K Cri 80+