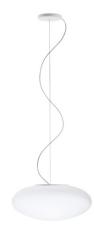

### F07A5301

Alberto Saggia & Valerio Sommella / D&G Studio

Pendant lamp with diffuser in satin-finish white blown glass. Supporting structure made of