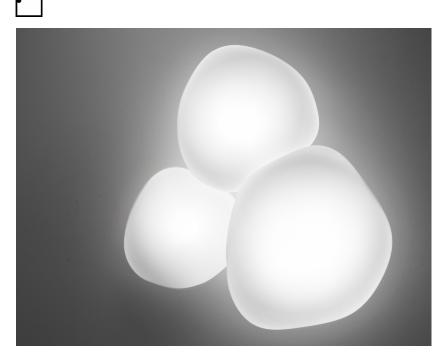

#### Description

Wall/ceiling lamp with diffuser in satin-finish white blown glass. Supporting structure made of metal or polyester reinforced with glass fibre, painted white.

**Voltage** 220-240V

Socket 1xE27