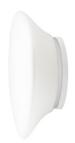

#### Description

Wall/ceiling lamp with diffuser in satin-finish white blown glass. Supporting structure made of metal or polyester reinforced with glass fibre, painted white.

**Voltage** 220-240V

Socket 1xE27