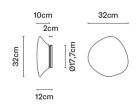

# **:** Fabbian

## LUMI

### F07G1501

Alberto Saggia & Valerio Sommella / D&G Studio





#### Dimensions



#### Description

Wall/ceiling lamp with diffuser in satin-finish white blown glass. Supporting structure made of metal or polyester reinforced with glass fibre, painted white.

**Voltage** 220-240V

Socket 1xE27

Light source and alternative bulbs cod. A10234C01

E27 1x13W - LED Max Watt. 100W Material Glass - Metal

Available diffuser colours
White

Available structure colours
White

#### In the same family



Not included accessories Bulb

Base for cluster F07 Z01 01

Weight Lamp Net: 2.32 kg

**Packaging** Gross weight: 2.97 kg Volume: 0.035 m<sup>3</sup> Number of boxes: 1

Specs

Ceiling