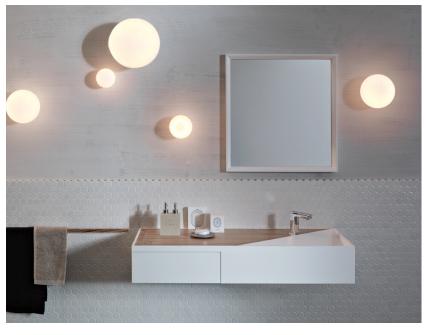

#### Description

Wall/ceiling lamp with diffuser in satin-finish white blown glass. Supporting structure made of metal or polyester reinforced with glass fibre, painted white.

Voltage

220-240V

Dimmable LED