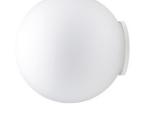

#### Description

Wall/ceiling lamp with diffuser in satin-finish white blown glass. Supporting structure made of metal or polyester reinforced with glass fibre, painted white.

Voltage

220-240V

Dimmable LED