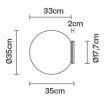

# :Fabbian

# LUMI

# F07G4701

Alberto Saggia & Valerio Sommella / D&G Studio







#### **Dimensions**



#### Description

Wall/ceiling lamp with diffuser in satin-finish white blown glass. Supporting structure made of metal or polyester reinforced with glass fibre, painted white.

Voltage

220-240V

Dimmable LED

TRIA

Light source and alternative bulbs

LED 1x17W-3000K Cri 80+ Material

Glass - Metal

Available diffuser colours

White

Available structure colours

White

#### Included accessories

LED

Weight Lamp

Net: 2.23 kg

**Packaging** 

Gross weight: 3.42 kg Volume: 0.106 m<sup>3</sup> Number of boxes: 1

### Specs

EHC

IP40

## In the same family





Ceiling