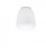

#### Description

Wall/ceiling lamp with diffuser in satin-finish white blown glass. Supporting structure made of metal or polyester reinforced with glass fibre, painted white.

Voltage

220-240V

Dimmable LED