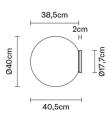

#### Description

Wall/ceiling lamp with diffuser in satin-finish white blown glass. Supporting structure made of metal or polyester reinforced with glass fibre, painted white.

Voltage

220-240V

Dimmable LED

TRIA

Light source and alternative bulbs

LED 1x17W-3000K Cri 80+ Material

Glass - Metal

Available diffuser colours

White

Available structure colours

White

### Specs

EHC

IP40