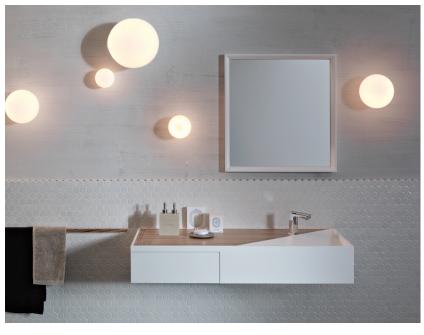

#### Description

Wall/ceiling lamp with diffuser in satin-finish white blown glass. Supporting structure made of metal or polyester reinforced with glass fibre, painted white.

Voltage

220-240V

Dimmable LED

TRIA

Light source and alternative bulbs

LED 1x17W-3000K Cri 80+ Material

Glass - Metal

Available diffuser colours

White

Available structure colours

White