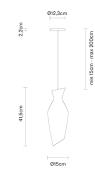

## **:** Fabbian

## MALVASIA F52A0143

Gregorio Facco





## Dimensions



**Voltage** 220-240V

Description

Socket 1xE27

## Light source and alternative bulbs cod. A10235C01

Pendant lamp with green blown glass diffuser and a beech wood frame.

E27 1x12W Max Watt. 1x80W **Material** Glass - Wood

Available diffuser colours Green Other colours available

Not included accessories Bulb

Weight Lamp Net: 1.5 kg

**Packaging** Gross weight: 0 kg Volume: 0 m<sup>3</sup> Number of boxes:

Specs

Fabbian s.r.l. | via Santa Brigida 50, 31023 Castelminio di Resana (TV) Italy | tel. +39 0423 4848 | fax +39 0423 484395 | www.fabbian.com | info@fabbian.com

Pictures, descriptions, dimensions and technical data have to be considered as purely indicative. While maintaining the basic characteristics of the product, the manufacturer reserves the right to make modifications a