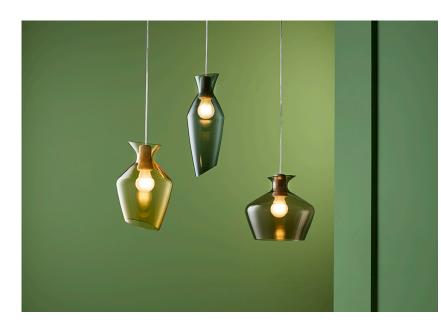

## MALVASIA F52A0143

Gregorio Facco

## Light source and alternative bulbs cod. A10235C01

Pendant lamp with green blown glass diffuser and a beech wood frame.

E27 1x12W Max Watt. 1x80W **Material** Glass - Wood

Available diffuser colours Green Other colours available