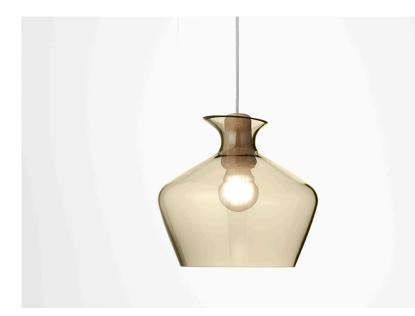

## MALVASIA **F52A0547**

Gregorio Facco

**Description** Pendant lamp with amber blown glass diffuser and a beech wood frame.

**Voltage** 220-240V

Socket 1xE27

Light source and alternative bulbs cod. A10235C01

E27 1x12W Max Watt. 1x80W **Material** Glass - Wood

Dimensions

Available diffuser colours Amber Other colours available

Not included accessories Bulb

Weight Lamp Net: 2.3 kg

**Packaging** Gross weight: 0 kg Volume: 0 m<sup>3</sup> Number of boxes: