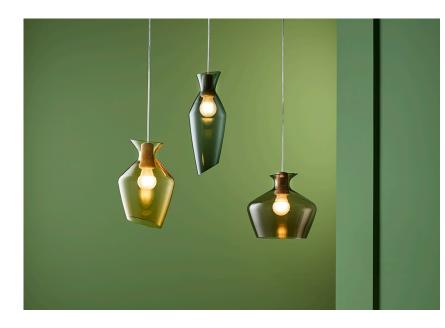

## MALVASIA F52A0558

Gregorio Facco

Pendant lamp with smoked blown glass diffuser and a beech wood frame.