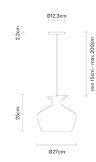

## Dimensions

**Voltage** 220-240V

Description

Socket 1xE27

Light source and alternative bulbs cod. A10235C01

E27 1x12W Max Watt. 1x80W Material Glass - Wood

Available diffuser colours
Fumè
Other colours available