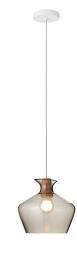

## MALVASIA F52A0558

Gregorio Facco

Pendant lamp with smoked blown glass diffuser and a beech wood frame.

## Dimensions

**Voltage** 220-240V

Description

Socket 1xE27

Light source and alternative bulbs cod. A10235C01

E27 1x12W Max Watt. 1x80W Material Glass - Wood

Available diffuser colours
Fumè
Other colours available