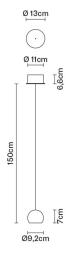

# :Fabbian

# **MULTISPOT**

# F32A2100

Marc Sadler / Nanne de Ru / Flynn Talbot





#### Description

Pendant lamp with transparent crystal glass diffuser. White painted metal canopy.

# **Dimensions**



Voltage 220-240V

### **Dimmable LED**

PUSH 1..10V

### Light source and alternative bulbs

LED 1x2W-3000K 76lm Cri 80+

### Material

Crystal - Metal

# Available diffuser colours

Transparent

#### Available structure colours

Anodized

# Included accessories

LED

Dimmable electronic driver

## Weight Lamp

Net: 0.97 kg

#### **Packaging**

Gross weight: 1.35 kg Volume: 0.012 m<sup>3</sup>

Number of boxes: 1

# Specs



**IP**40 **IP**55

# In the same family