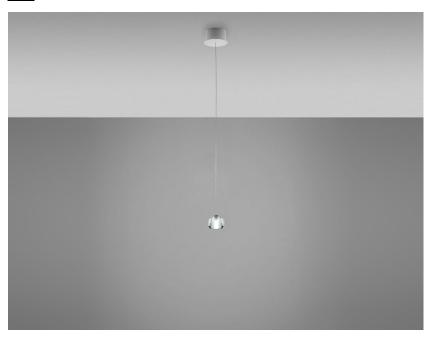

#### Description

Pendant lamp with transparent crystal glass diffuser. White painted metal canopy.