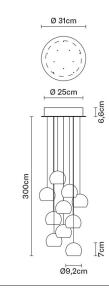

# **:** Fabbian

## **MULTISPOT**

## F32A2300

Marc Sadler / Nanne de Ru / Flynn Talbot





**Description** Pendant lamp with transparent crystal glass diffusers. White painted metal canopy.



#### Dimensions



**Voltage** 220-240V Dimmable LED PUSH 1..10V DALI

## Light source and alternative bulbs

LED 10x2W-3000K Cri 80+

#### **Material** Crystal - Metal

Available diffuser colours

Available structure colours

Anodized

### In the same family



Tooby

Polair

**Included accessories** LED Dimmable electronic driver

Weight Lamp Net: 8.93 kg

**IP**40

IP55

Specs

EHE

**Packaging** Gross weight: 9.58 kg Volume: 0.056 m<sup>3</sup> Number of boxes: 3

Fabbian s.r.l. | via Santa Brigida 50, 31023 Castelminio di Resana (TV) Italy | tel. +39 0423 4848 | fax +39 0423 484395 | www.fabbian.com | info@fabbian.com

Pictures, descriptions, dimensions and technical data have to be considered as purely indicative. While maintaining the basic characteristics of the product, the manufacturer reserves t