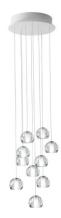

## F32A2300

Marc Sadler / Nanne de Ru / Flynn Talbot

**Description** Pendant lamp with transparent crystal glass diffusers. White painted metal canopy.

#### Dimensions

**Voltage** 220-240V Dimmable LED PUSH 1..10V DALI