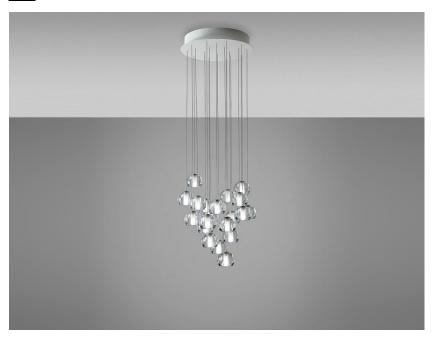

## **MULTISPOT**

## F32A2400

Marc Sadler / Nanne de Ru / Flynn Talbot

#### Description

Pendant lamp with transparent crystal glass diffusers. White painted metal canopy.

Voltage

220-240V

**Dimmable LED** PUSH 1..10V DALI

#### Light source and alternative bulbs

LED 20x2W-3000K Cri 80+

# Material

Crystal - Metal

**Dimensions** 

Ø 39cm

Ø 33cm

]cm

Ø9,2cm

#### Available diffuser colours

Transparent

## Available structure colours

Anodized