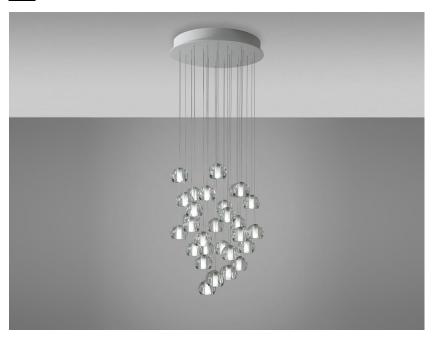

## **MULTISPOT**

## F32A2500

Marc Sadler / Nanne de Ru / Flynn Talbot

#### Description

Pendant lamp with transparent crystal glass diffusers. White painted metal canopy.

Voltage 220-240V

PUSH 1..10V DALI

#### Light source and alternative bulbs

LED 30x2W-3000K Cri 80+

**Dimmable LED** 

#### Crystal - Metal

Material

**Dimensions** 

Ø 49cm

Ø9,2cm

#### Available diffuser colours

Available structure colours

Transparent

Anodized