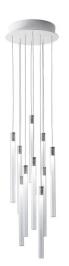

### Description

Pendant lamp with transparent borosilicate glass diffusers with internal cylinders in plastic material. Anodized aluminium structures and white painted metal canopy.

Voltage

220-240V

Light source and alternative bulbs

LED 10x2.1W-2700K Cri 80+

**Dimmable LED** 

PUSH 1..10V DALI

Available structure colours

Anodized

### Material

Pyrex® glass - Aluminium

### Available diffuser colours

Transparent