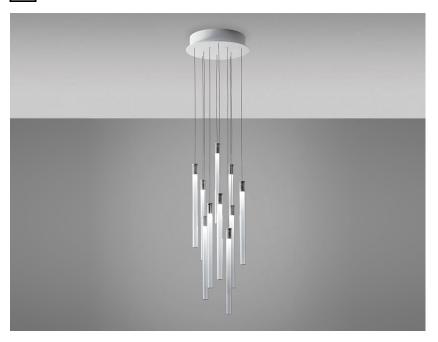

### Description

Pendant lamp with transparent borosilicate glass diffusers with internal cylinders in plastic material. Anodized aluminium structures and white painted metal canopy.

Voltage

220-240V

Light source and alternative bulbs

LED 10x2.1W-2700K Cri 80+

**Dimmable LED** 

PUSH 1..10V DALI

Available structure colours

Anodized

### Material

Pyrex® glass - Aluminium

### Available diffuser colours

Transparent