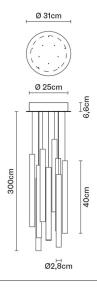

# : Fabbian

### **MULTISPOT**

## F32A0300

Marc Sadler / Nanne de Ru / Flynn Talbot





### Description

Pendant lamp with transparent borosilicate glass diffusers with internal cylinders in plastic material. Anodized aluminium structures and white painted metal canopy.

Voltage

220-240V

Light source and alternative bulbs

LED 10x2.1W-2700K Cri 80+

**Dimmable LED** 

PUSH 1..10V DALI

Available structure colours

Anodized

### Included accessories

LED

Dimmable electronic driver

Weight Lamp

Net: 5.05 kg

**Packaging** 

Gross weight: 5.7 kg Volume: 0.061 m<sup>3</sup> Number of boxes: 3

### Specs



**IP**40 **IP**55



#### **Dimensions**



### Material

Pyrex® glass - Aluminium

### Available diffuser colours

Transparent

### In the same family





Beluga

Polair