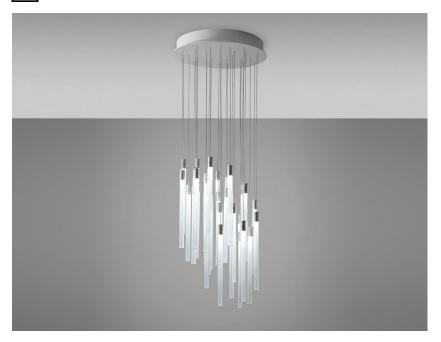

#### Description

Pendant lamp with transparent borosilicate glass diffusers with internal cylinders in plastic material. Anodized aluminium structures and white painted metal canopy.

Voltage

220-240V

PUSH 1..10V DALI

Light source and alternative bulbs

LED 30x2.1W-2700K Cri 80+

**Dimmable LED** 

# In the same family

**Dimensions** 

Ø 49cm

Ø2,8cm

Material

Transparent

Anodized

Pyrex® glass - Aluminium

Available diffuser colours

Available structure colours

Beluga

Polair

### Included accessories

LED

Dimmable electronic driver

Weight Lamp

Net: 15.9 kg

**Packaging** 

Gross weight: 17.47 kg Volume: 0.184 m<sup>3</sup> Number of boxes: 7