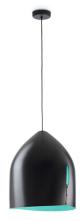

## Description

Pendant lamp with spun metal structure, black paint on the outside and teal blue colour on the inside.

Material Socket Voltage 220-240V 1xE27 Metal Light source and alternative bulbs Available diffuser colours cod. A10208C12 cod. A10231C01 Teal blue / Black E27 1x150W E27 1x22W - LED Max Watt. 150W HSGST Available structure colours Black Not included accessories In the same family Bulb Weight Lamp Packaging Pendant Pendant Net: 2.41 kg Gross weight: 3.77 kg Volume: 0.133 m<sup>3</sup> Number of boxes: 1 Specs EHE IP20