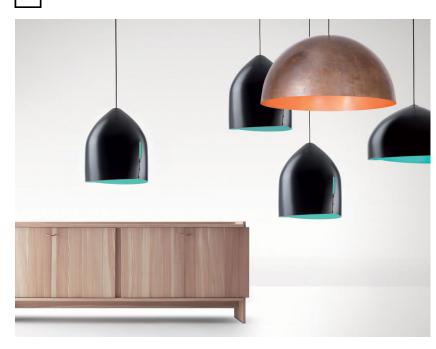

## Description

Pendant lamp with spun metal structure, black paint on the outside and teal blue colour on the inside.

Material Socket Voltage 220-240V 1xE27 Metal Light source and alternative bulbs Available diffuser colours cod. A10208C12 cod. A10231C01 Teal blue / Black E27 1x150W E27 1x22W - LED Max Watt. 150W HSGST Available structure colours Black Not included accessories In the same family Bulb Weight Lamp Packaging Pendant Pendant Net: 2.41 kg Gross weight: 3.77 kg Volume: 0.133 m<sup>3</sup> Number of boxes: 1 Specs EHE IP20