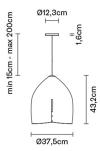

## **:** Fabbian

## ORU F25A0173

Vim & Vigor





## Dimensions



## Description

Pendant lamp with spun metal structure, black paint on the outside and teal blue colour on the inside.

Material Socket Voltage 220-240V 1xE27 Metal Light source and alternative bulbs Available diffuser colours cod. A10208C12 cod. A10231C01 Teal blue / Black E27 1x150W E27 1x22W - LED Max Watt. 150W HSGST Available structure colours Black Not included accessories In the same family Bulb Weight Lamp Packaging Pendant Pendant Net: 2.41 kg Gross weight: 3.77 kg Volume: 0.133 m<sup>3</sup> Number of boxes: 1 Specs EHE IP20

Pictures, descriptions, dimensions and technical data have to be considered as purely indicative. While maintaining the basic characteristics of the product, the manufacturer reserves the right to make modifications at any time with the sole aim of improve