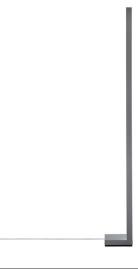

## PIVOT **F39C0275**

Vittorio Massimo

**Description** Floor lamp with grey painted aluminium structure.