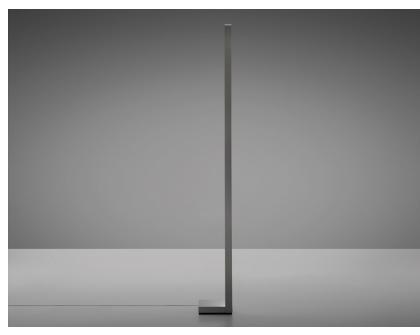

## PIVOT **F39C0275**

Vittorio Massimo

**Description** Floor lamp with grey painted aluminium structure.