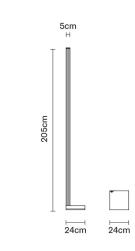

#### Dimensions

**Voltage** 220-240V

Dimmable LED PUSH

Light source and alternative bulbs

### Material

Aluminium

Available structure colours

Light grey

Other colours available

Included accessories LED Dimmable electronic driver

Weight Lamp Net: 7.29 kg

IP40