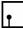

## PIVOT F39C0276

Vittorio Massimo

#### Dimensions

**Voltage** 220-240V

Description

Dimmable LED PUSH

Light source and alternative bulbs

Floor lamp with bronze anodized aluminium structure.

#### Material Aluminium

Available structure colours
Bronze
Other colours available

**Included accessories** LED Dimmable electronic driver

IP40

Weight Lamp Net: 7.29 kg

Specs EAE **Packaging** Gross weight: 9.15 kg Volume: 0.026 m<sup>3</sup> Number of boxes: 2