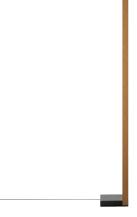

#### Dimensions

**Voltage** 220-240V

Description

Dimmable LED PUSH

Light source and alternative bulbs

Floor lamp with bronze anodized aluminium structure.

#### Material Aluminium

Available structure colours
Bronze
Other colours available

**Included accessories** LED Dimmable electronic driver

IP40

Weight Lamp Net: 7.29 kg

Specs EAE **Packaging** Gross weight: 9.15 kg Volume: 0.026 m<sup>3</sup> Number of boxes: 2