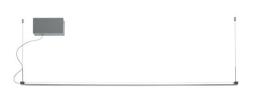

# :Fabbian

## PIVOT F39A0275

### Vittorio Massimo







### Dimensions



### Description

Pendant lamp with light grey painted aluminium structure. Light fitting adjustable 360 degrees.



Light source and alternative bulbs

C ADJUSTABL SYSTEM

IP40

#### Material

Aluminium

#### Available structure colours

- Light grey
- Other colours available

**Included accessories** LED Electronic driver

Weight Lamp Net: 2.58 kg

Specs

EHE

**Packaging** Gross weight: 4.04 kg Volume: 0.119 m<sup>3</sup> Number of boxes: 1

### In the same family



Fabbian s.r.l. | via Santa Brigida 50, 31023 Castelminio di Resana (TV) Italy | tel. +39 0423 4848 | fax +39 0423 484395 | www.fabbian.com | info@fabbian.com

Pictures, descriptions, dimensions and technical data have to be considered as purely indicative. While maintaining the basic characteristics of th