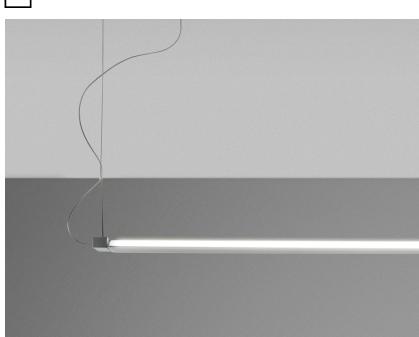

### Description

Pendant lamp with light grey painted aluminium structure. Light fitting adjustable 360 degrees.

Light source and alternative bulbs

C ADJUSTABL SYSTEM

IP40