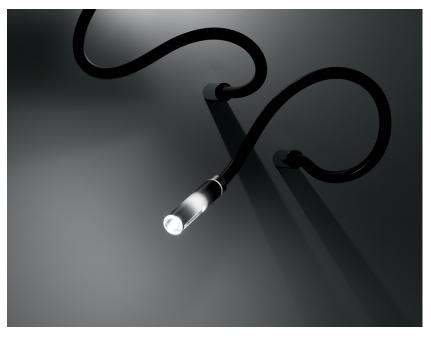

### **SNAKE**

## D63G0102

Francesco Lucchese

### Description

Wall/ceiling lamp with pyrex diffuser. Polished chrome-plated metal structure. Flexible pipes covered by coloured silicon.

Voltage 220-240V

Socket

Light source and alternative bulbs

cod. A11010C01