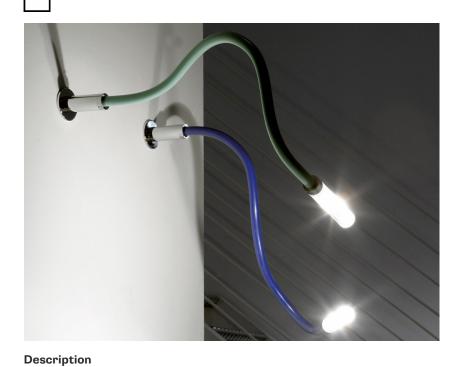

## Dimensions

Wall/ceiling lamp with pyrex diffuser. Polished chrome-plated metal structure. Flexible pipes covered by coloured silicon.

| ternative bulbs                                 | Available diffuser colours  |
|-------------------------------------------------|-----------------------------|
| I. A11003C20                                    | Blue                        |
| G9 1x3,5W - LED G9 1x48W<br>Max Watt. 48W HSGST | Other colours available     |
|                                                 | Available structure colours |
|                                                 | Chrome                      |
|                                                 |                             |
| 1                                               | <b>. A11003C20</b><br>1×48W |