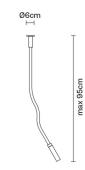

## Dimensions

Wall/ceiling lamp with pyrex diffuser. Polished chrome-plated metal structure. Flexible pipes covered by coloured silicon.

| ternative bulbs                                 | Available diffuser colours  |
|-------------------------------------------------|-----------------------------|
| I. A11003C20                                    | Blue                        |
| G9 1x3,5W - LED G9 1x48W<br>Max Watt. 48W HSGST | Other colours available     |
|                                                 | Available structure colours |
|                                                 | Chrome                      |
|                                                 |                             |
| 1                                               | <b>. A11003C20</b><br>1×48W |