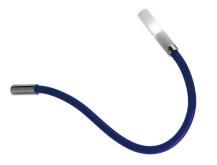

## Dimensions

Wall/ceiling lamp with pyrex diffuser. Polished chrome-plated metal structure. Flexible pipes covered by coloured silicon.

| ternative bulbs                                 | Available diffuser colours  |
|-------------------------------------------------|-----------------------------|
| I. A11003C20                                    | Blue                        |
| G9 1x3,5W - LED G9 1x48W<br>Max Watt. 48W HSGST | Other colours available     |
|                                                 | Available structure colours |
|                                                 | Chrome                      |
|                                                 |                             |
| 1                                               | <b>. A11003C20</b><br>1×48W |