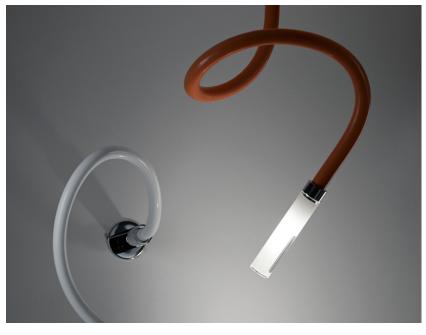

### Description

Wall/ceiling lamp with pyrex diffuser. Polished chrome-plated metal structure. Flexible pipes covered by coloured silicon.

Voltage 220-240V

Socket

Light source and alternative bulbs

cod. A11010C01

cod. A11003C20

G9 1x3,5W - LED Max Watt. 48W

G9 1x48W **HSGST** 

Material

Pyrex® glass - Silicone - Metal

Available diffuser colours

Orange

Other colours available

Available structure colours

Chrome