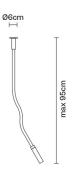

# : Fabbian

### **SNAKE**

## D63G0132

Francesco Lucchese









### Description

Wall/ceiling lamp with pyrex diffuser. Polished chrome-plated metal structure. Flexible pipes covered by coloured silicon.

Voltage 220-240V

Socket

Light source and alternative bulbs

cod. A11010C01

cod. A11003C20

G9 1x3,5W - LED Max Watt. 48W

G9 1x48W **HSGST** 

Material

Pyrex® glass - Silicone - Metal

Available diffuser colours

Orange

Other colours available

Available structure colours

Chrome

#### Not included accessories

Bulb

Weight Lamp

Net: 1.21 kg

**Packaging** 

Gross weight: 1.71 kg Volume: 0.01 m<sup>3</sup> Number of boxes: 1

**Specs** 

IP40