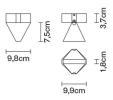

Dimmable electronic driver

Weight Lamp Net: 0.8 kg

**Packaging** 

Gross weight: 0.87 kg Volume: 0.004 m³ Number of boxes: 1

Specs

EAC

IP40

In the same family