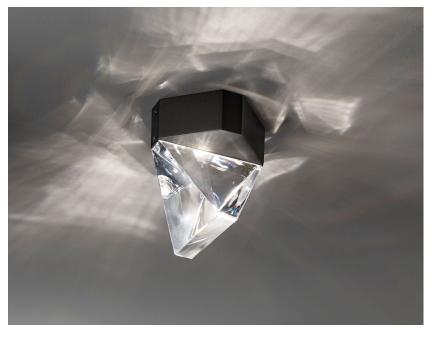

## TRIPLA

## F41E0221

Formidable Studio & Desall

## Description

Ceiling lamp with transparent crystal glass diffuser. Anthracite painted aluminium structure.

Voltage

220-240V

Dimmable LED

PUSH 1..10V

Light source and alternative bulbs

LED 1x4.3W-2700K 350lm Cri 80+ Material