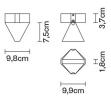

# :Fabbian

## TRIPLA

# F41E0276

Formidable Studio & Desall









#### Description

Ceiling lamp with transparent crystal glass diffuser. Bronze painted aluminium structure.

Voltage

220-240V

Dimmable LED

PUSH 1..10V

#### Light source and alternative bulbs

LED 1x4.3W-2700K 350lm Cri 80+ Material

Crystal - Aluminium

#### Available diffuser colours

Transparent

# Available structure colours

Bronze

Other colours available

### Included accessories

LED

Dimmable electronic driver

Weight Lamp

Net: 0.8 kg

Packaging

Gross weight: 0.87 kg Volume: 0.004 m³ Number of boxes: 1

# Specs

EAC

IP40

### In the same family