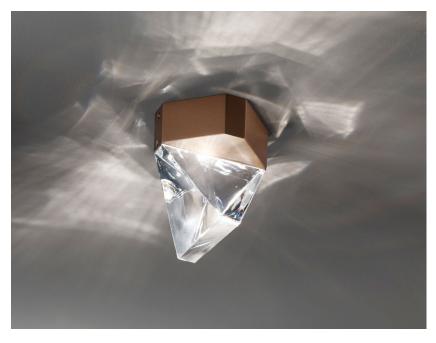

#### Description

Ceiling lamp with transparent crystal glass diffuser. Bronze painted aluminium structure.

Voltage

220-240V

Dimmable LED

PUSH 1..10V

#### Light source and alternative bulbs

LED 1x4.3W-2700K 350lm Cri 80+ Material

Crystal - Aluminium

#### Available diffuser colours

Transparent

# Available structure colours

Bronze

Other colours available