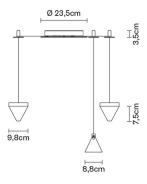

# :Fabbian

## TRIPLA

# F41G0221

Formidable Studio & Desall





## Description

Wall/ceiling system with transparent crystal diffuser. Anthracite painted aluminium structure.



#### **Dimensions**



Voltage

220V-240V

Dimmable LED

PUSH 1..10V

#### Light source and alternative bulbs

LED 3x4.3W-2700K Cri 80+

#### Material

Crystal - Aluminium

#### Available diffuser colours

Transparent

# Available structure colours

Anthracite

Other colours available

## Included accessories

LED

Dimmable electronic driver 9 spools for wire support

### Weight Lamp

Net: 3.1 kg

#### **Packaging**

Gross weight: 3.78 kg Volume: 0.032 m<sup>3</sup> Number of boxes: 4

## Specs

EAC

IP40

## In the same family