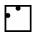

## Description

Wall/ceiling system with transparent crystal diffuser. Anthracite painted aluminium structure.

#### Light source and alternative bulbs

LED 3x4.3W-2700K Cri 80+

#### Material

Crystal - Aluminium

#### Available diffuser colours

Transparent

# Available structure colours

Anthracite

Other colours available