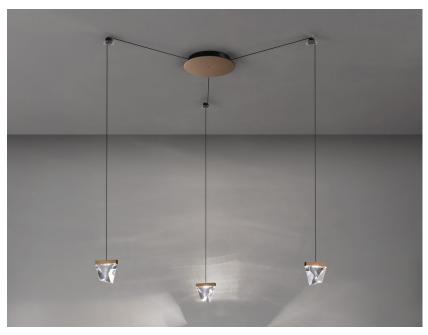

# Description

Wall/ceiling system with transparent crystal diffuser. Bronze painted aluminium structure.

#### Available diffuser colours

Transparent

# Available structure colours

Bronze

Other colours available