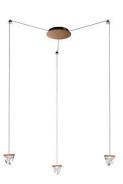

# :Fabbian

# TRIPLA

# F41G0276

Formidable Studio & Desall





# Description

Wall/ceiling system with transparent crystal diffuser. Bronze painted aluminium structure.



#### **Dimensions**



Voltage

220V-240V

Dimmable LED

PUSH 1..10V

#### Light source and alternative bulbs

LED 3x4.3W-2700K Cri 80+

#### Material

Crystal - Aluminium

#### Available diffuser colours

Transparent

# Available structure colours

Bronze

Other colours available

### Included accessories

LED

Dimmable electronic driver 9 spools for wire support

#### Weight Lamp

Net: 3.1 kg

#### **Packaging**

Gross weight: 3.78 kg Volume: 0.032 m<sup>3</sup> Number of boxes: 4

## Specs

EAC

IP40

## In the same family