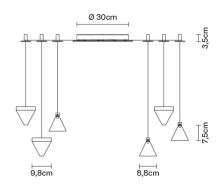

# :Fabbian

## TRIPLA

# F41G0411

Formidable Studio & Desall





## Description

Wall/ceiling system with transparent crystal diffuser. Polished aluminium structure.



#### **Dimensions**



#### Voltage

220V-240V

#### Dimmable LED

PUSH 1..10V DALI

#### Light source and alternative bulbs

LED 6x4.3W-2700K Cri 80+

#### Material

Crystal - Aluminium

#### Available diffuser colours

Transparent

## Available structure colours

Polished aluminium

Other colours available

#### In the same family



## Included accessories

LED

Dimmable electronic driver 18 spools for wire support

### Weight Lamp

Net: 5.89 kg

#### **Packaging**

Gross weight: 6.78 kg Volume: 0.044 m³ Number of boxes: 7

## Specs



IP40