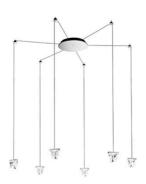

## Description

Wall/ceiling system with transparent crystal diffuser. Polished aluminium structure.

#### Available diffuser colours

Transparent

## Available structure colours

Polished aluminium

Other colours available