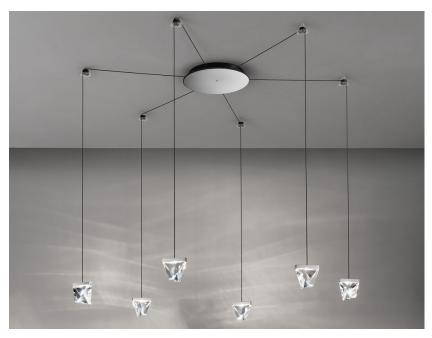

## Description

Wall/ceiling system with transparent crystal diffuser. Polished aluminium structure.

#### Available diffuser colours

Transparent

## Available structure colours

Polished aluminium

Other colours available