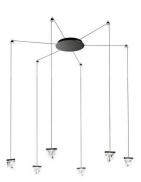

# :Fabbian

## TRIPLA

# F41G0421

Formidable Studio & Desall





# Description

Wall/ceiling system with transparent crystal diffuser. Anthracite painted aluminium structure.



#### **Dimensions**



Voltage

220V-240V

Dimmable LED

PUSH 1..10V DALI

#### Light source and alternative bulbs

LED 6x4.3W-2700K Cri 80+

#### Material

Crystal - Aluminium

#### Available diffuser colours

Transparent

# Available structure colours

Anthracite

Other colours available

### Included accessories

LED

Dimmable electronic driver 18 spools for wire support

#### Weight Lamp

Net: 5.89 kg

#### **Packaging**

Gross weight: 6.78 kg Volume: 0.044 m³ Number of boxes: 7

### Specs



IP40

#### In the same family