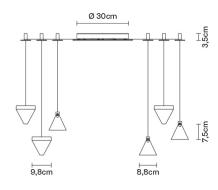

# :Fabbian

## TRIPLA

# F41G0421

Formidable Studio & Desall





# Description

Wall/ceiling system with transparent crystal diffuser. Anthracite painted aluminium structure.



#### **Dimensions**



Voltage

220V-240V

Dimmable LED

PUSH 1..10V DALI

#### Light source and alternative bulbs

LED 6x4.3W-2700K Cri 80+

#### Material

Crystal - Aluminium

#### Available diffuser colours

Transparent

# Available structure colours

Anthracite

Other colours available

### Included accessories

LED

Dimmable electronic driver 18 spools for wire support

#### Weight Lamp

Net: 5.89 kg

#### **Packaging**

Gross weight: 6.78 kg Volume: 0.044 m³ Number of boxes: 7

### Specs



IP40

#### In the same family