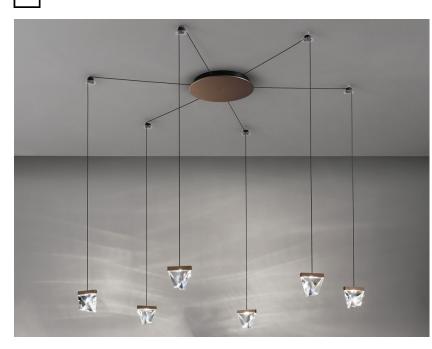

## TRIPLA F41G0476

Formidable Studio & Desall

**Description** Wall/ceiling system with transparent crystal diffuser. Bronze painted aluminium structure.