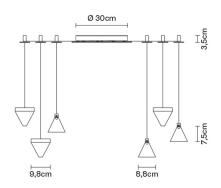

# :Fabbian

## TRIPLA F41G0476

Formidable Studio & Desall



**Description** Wall/ceiling system with transparent crystal diffuser. Bronze painted aluminium structure.



### Dimensions



**Voltage** 220V-240V Dimmable LED PUSH 1..10V DALI

## Light source and alternative bulbs

LED 6x4.3W-2700K Cri 80+

**Included accessories** LED Dimmable electronic driver 18 spools for wire support

Weight Lamp Net: 5.89 kg

**Packaging** Gross weight: 6.78 kg Volume: 0.044 m<sup>3</sup> Number of boxes: 7 Material

Crystal - Aluminium

Available diffuser colours

#### Available structure colours



Other colours available

## In the same family



Specs

EHE IP40

Fabbian s.r.l. | via Santa Brigida 50, 31023 Castelminio di Resana (TV) Italy | tel. +39 0423 4848 | fax +39 0423 484395 | www.fabbian.com | info@fabbian.com

Pictures, descriptions, dimensions and technical data have to be considered as purely indicative. While maintaining the basic characteristics of the product, the manu