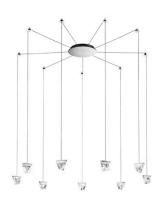

# :Fabbian

# TRIPLA

# F41G0611

Formidable Studio & Desall





#### Description

Wall/ceiling system with transparent crystal diffuser. Polished aluminium structure.



#### **Dimensions**



Voltage

220V-240V

Dimmable LED

PUSH 1..10V DALI

#### Light source and alternative bulbs

LED 9x4.3W-2700K Cri 80+

#### Material

Crystal - Aluminium

#### Available diffuser colours

Transparent

# Available structure colours

Polished aluminium

Other colours available

#### Included accessories

LED

Dimmable electronic driver 27 spools for wire support

#### Weight Lamp

Net: 8.08 kg

#### **Packaging**

Gross weight: 9.18 kg Volume: 0.056 m³ Number of boxes: 10

## Specs

ERE

IP40

## In the same family