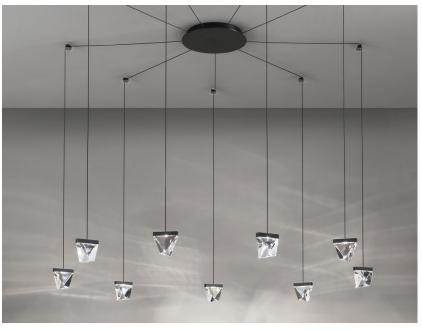

# Description

Wall/ceiling system with transparent crystal diffuser. Anthracite painted aluminium structure.

## Material

Crystal - Aluminium

#### Available diffuser colours

Transparent

# Available structure colours

Anthracite

Other colours available