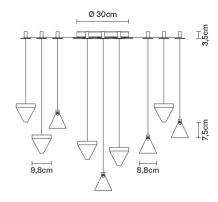

# :Fabbian

## TRIPLA

# F41G0621

Formidable Studio & Desall





# Description

Wall/ceiling system with transparent crystal diffuser. Anthracite painted aluminium structure.



#### **Dimensions**



# Voltage

220V-240V

#### Dimmable LED

PUSH 1..10V DALI

#### Light source and alternative bulbs

LED 9x4.3W-2700K Cri 80+

## Material

Crystal - Aluminium

#### Available diffuser colours

Transparent

# Available structure colours

Anthracite

Other colours available

## Included accessories

LED

Dimmable electronic driver 27 spools for wire support

## Weight Lamp

Net: 8.08 kg

#### **Packaging**

Gross weight: 9.18 kg Volume: 0.056 m³ Number of boxes: 10

## Specs



IP40

#### In the same family