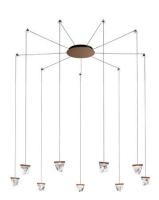

# :Fabbian

# TRIPLA

# F41G0676

Formidable Studio & Desall





#### Description

Wall/ceiling system with transparent crystal diffuser. Bronze painted aluminium structure.



#### **Dimensions**



Voltage

220V-240V

Dimmable LED

PUSH 1..10V DALI

#### Light source and alternative bulbs

LED 9x4.3W-2700K Cri 80+

#### Material

Crystal - Aluminium

#### Available diffuser colours

Transparent

# Available structure colours

Bronze

Other colours available

### Included accessories

LED

Dimmable electronic driver 27 spools for wire support

#### Weight Lamp

Net: 8.08 kg

#### **Packaging**

Gross weight: 9.18 kg Volume: 0.056 m³ Number of boxes: 10

# Specs



IP40

# In the same family