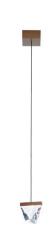

# :Fabbian

# TRIPLA

# F41A0276

Formidable Studio & Desall





#### Description

Pendant lamp with crystal diffuser. Bronze painted aluminium structure.



## **Dimensions**



Voltage

220-240V

Dimmable LED

PUSH 1..10V

### Light source and alternative bulbs

LED 1x4.3W-2700K 350lm Cri 80+ Material

Crystal - Aluminium

### Available diffuser colours

Transparent

# Available structure colours

Bronze

Other colours available

## Included accessories

LED

Dimmable electronic driver

## Weight Lamp

Net: 0.91 kg

#### Packaging

Gross weight: 0.98 kg Volume: 0.004 m³ Number of boxes: 1

## Specs

EAC

IP40

## In the same family