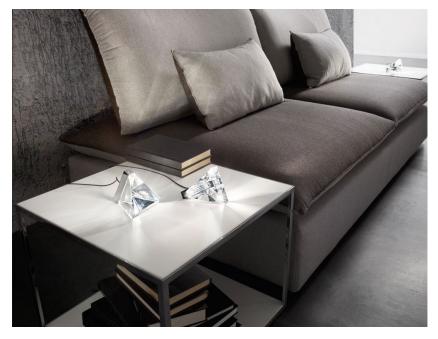

### Description

Table lamp with transparent crystal diffuser. Polished aluminium structure.

Voltage

220-240V

Dimmable LED

PUSE

Light source and alternative bulbs

LED 1x4.3W-2700K 350lm Cri 80+ Material

Crystal - Aluminium

Available diffuser colours

Transparent

Available structure colours

Polished aluminium

Other colours available

Included accessories

LED