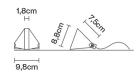

# :Fabbian

### TRIPLA

## F41B0211

Formidable Studio & Desall







### **Dimensions**



### Description

Table lamp with transparent crystal diffuser. Polished aluminium structure.

Voltage

220-240V

Dimmable LED

PUSE

Light source and alternative bulbs

LED 1x4.3W-2700K 350lm Cri 80+ Material

Crystal - Aluminium

Available diffuser colours

Transparent

Available structure colours

Polished aluminium

Other colours available

Included accessories

LED

Dimmable electronic driver

Weight Lamp Net: 0.79 kg **Packaging** 

Gross weight: 0.86 kg Volume: 0.004 m³ Number of boxes: 1

Specs

IP40

In the same family