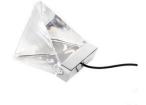

### Description

Table lamp with transparent crystal diffuser. Polished aluminium structure.

Voltage

220-240V

Dimmable LED

PUSE

Light source and alternative bulbs

LED 1x4.3W-2700K 350lm Cri 80+ Material

Crystal - Aluminium

Available diffuser colours

Transparent

Available structure colours

Polished aluminium

Other colours available

Included accessories

LED