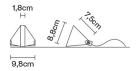

## TRIPLA F41B0221

Formidable Studio & Desall

Table lamp with transparent crystal diffuser. Anthracite painted aluminium structure.

Dimensions

**Voltage** 220-240V

Description

Dimmable LED PUSH

Light source and alternative bulbs

## In the same family

**Included accessories** LED Dimmable electronic driver

Weight Lamp Net: 0.79 kg

**Packaging** Gross weight: 0.86 kg Volume: 0.004 m<sup>3</sup> Number of boxes: 1

Specs

IP40

Fabbian s.r.l. | via Santa Brigida 50, 31023 Castelminio di Resana (TV) Italy | tel. +39 0423 4848 | fax +39 0423 484395 | www.fabbian.com | info@fabbian.com