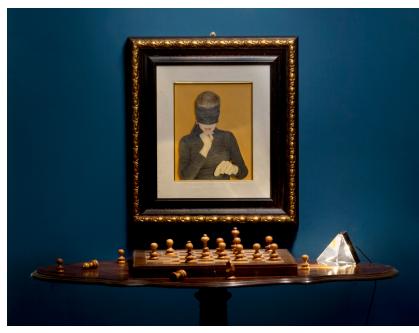

## TRIPLA F41B0221

Formidable Studio & Desall

Table lamp with transparent crystal diffuser. Anthracite painted aluminium structure.

Dimensions

**Voltage** 220-240V

Description

Dimmable LED PUSH

Light source and alternative bulbs

LED 1x4.3W-2700K 350lm Cri 80+ **Material** Crystal - Aluminium

Available diffuser colours
Transparent

Available structure colours

Other colours available