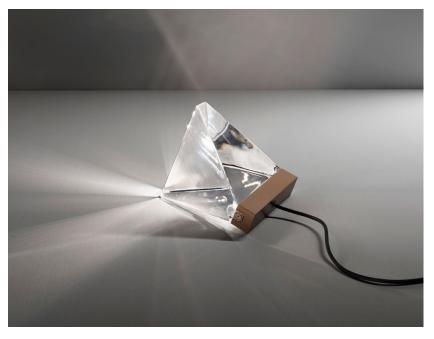

### Description

Table lamp with transparent crystal diffuser. Bronze painted aluminium structure.

220-240V

### Material

Crystal - Aluminium

#### Available structure colours

Bronze

Other colours available