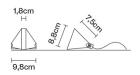

# : Fabbian

# TRIPLA

# F41B0276

Formidable Studio & Desall







#### **Dimensions**



### Description

Table lamp with transparent crystal diffuser. Bronze painted aluminium structure.



220-240V

#### **Dimmable LED**

#### Light source and alternative bulbs

LED 1x4.3W-2700K 350lm Cri 80+

### Material

Crystal - Aluminium

#### Available diffuser colours

Transparent

# Included accessories

LED

Dimmable electronic driver

# Weight Lamp

Net: 0.79 kg

#### **Packaging**

Gross weight: 0.86 kg Volume: 0.004 m<sup>3</sup> Number of boxes: 1

## **Specs**

IP40



#### Available structure colours

Bronze

Other colours available

#### In the same family