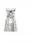

#### Description

Table lamp with crystal diffusers and fabric lampshade. Polished chrome-plated finishes. Equipped with a double source of light.

Socket Voltage 220-240V 1xG9

#### Light source and alternative bulbs

cod. A11010C01 cod. A11003C20 cod. A11001C20

G9 1x3,5W - LED G9 1x48W Max Watt. 48+20W (SOPRA)

G9 1x20W (SOTTO) **HSGST HSGST** 

Available structure colours Chrome