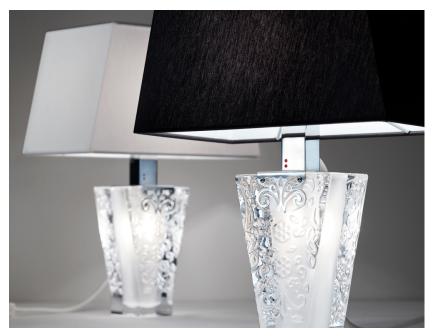

#### Description

Table lamp with crystal diffusers and fabric lampshade. Polished chrome-plated finishes. Equipped with a double source of light.

Socket Voltage 220-240V 1xG9