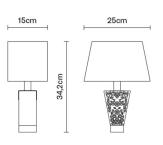

# **Dimensions**

Material

White Black

Crystal glass - Fabric - Metal

Available diffuser colours