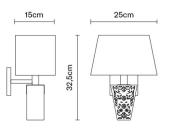

# :Fabbian

# **VICKY**

# D69D0302

Nicola Design







Description Wall lamp with crystal diffusers and fabric lampshade. Polished chrome-plated finishes. Equipped with a double source of light.



#### **Dimensions**



Socket Voltage 220-240V 1xG9

## Light source and alternative bulbs

cod. A11010C01 cod. A11003C20 cod. A11001C20

G9 1x3,5W - LED G9 1x48W G9 1x20W Max Watt. 48+20W

(SOTTO) (SOPRA) **HSGST HSGST** 

Material Crystal glass - Fabric - Metal

## Available diffuser colours

White

Black

#### Available structure colours

Chrome

## Included accessories

Double switch

Not included accessories

Bulb

## Weight Lamp

Net: 2.14 kg

**Packaging** 

Gross weight: 2.79 kg Volume: 0.035 m<sup>3</sup> Number of boxes: 1

# Specs

EAC



IP20

## In the same family