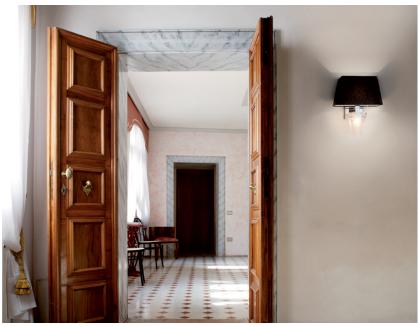

# D69D0302

Nicola Design

Description Wall lamp with crystal diffusers and fabric lampshade. Polished chrome-plated finishes. Equipped with a double source of light.

## Available diffuser colours

White

Black

#### Available structure colours

Chrome