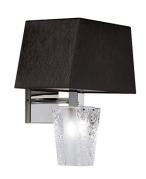

# D69D0302

Nicola Design

Description Wall lamp with crystal diffusers and fabric lampshade. Polished chrome-plated finishes. Equipped with a double source of light.

## Available diffuser colours

White

Black

#### Available structure colours

Chrome